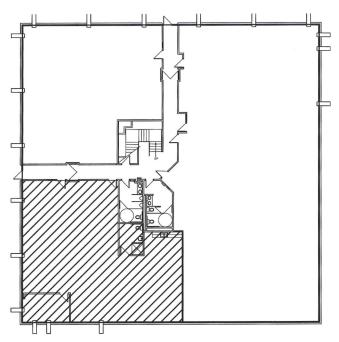

## DDI Commercial, Inc.

7200 West 132nd Street, Overland Park, KS 66213 913-685-4100

## 8600 West 110th Street





- Located along Johnson County's premier business corridor on College Boulevard
- Competitive College Boulevard lease rates
- Just minutes from several retail centers, restaurants, banks, highways and more
- **•** 4/1,000 SF parking ratio



## 2,941 RSF 1st Floor Suite

Elaine Sight

## DDI COMMERCIAL, INC.

7200 West 132nd Street Suite 300 Overland Park, KS 66213 P: 913.685.4100 F: 913.685.1232

Elaine@DDIRealty.com
KathyW@DDIRealty.com
DDICommercial@DDIRealty.com
www.SouthcreekOfficePark.com